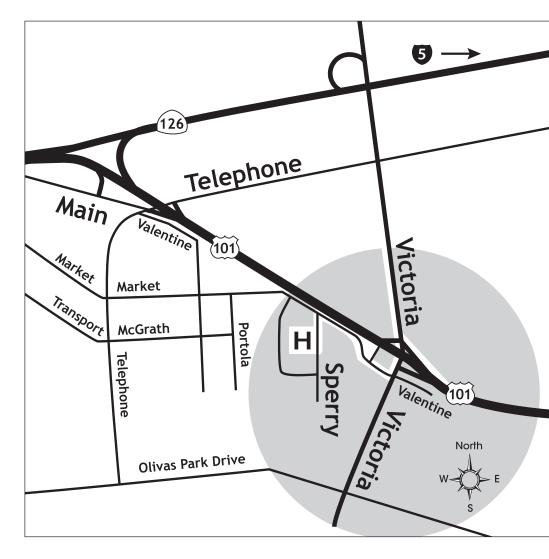

## DIRECTIONS:

2199 Sperry Avenue . Ventura . CA 93003

telephone 805.339.2290 fax 805.339.2291 web vmsg.com

HEADING NORTH —
Exiting the 101 Freeway:
Take the VICTORIA AVE. exit
Turn LEFT onto S. VICTORIA AVE.
Turn RIGHT onto VALENTINE RD.

Turn LEFT onto SPERRY AVE.

HEADING SOUTH —
Exiting the 101 Freeway:
Take the VICTORIA AVE. exit
Turn RIGHT onto VALENTINE RD.
Turn LEFT onto SPERRY AVE.

From the NORTH or SOUTH INTERSTATE 5:

From the I-5, Take the **126 FREEWAY WEST** 

Take the **VICTORIA AVE. SOUTH** exit toward 101 Freeway South

Take the **VICTORIA AVE**. ramp toward COUNTY GOVERNMENT CENTER

Turn RIGHT onto S. VICTORIA AVE.

Turn RIGHT onto **VALENTINE RD.** 

Turn LEFT onto SPERRY AVE.